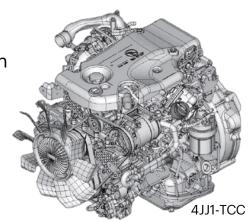

# WORLD-RENOWNED ISUZU ENGINE

The world-renowned ISUZU diesel engine with improved power, durability and fuel efficiency will lead your business to the next stage.

Common rail injection system

### Direct injection high pressure common rail system.

Simple structure with higher durability.

**4JJ1-TCC** Direct Injection High Pressure Common Rail System - DOHC Intercooled Turbo

- Displacement 2,999cc
- Max. Output 124PS/2,600rpm
- Max. Torque 354N•m

Valve operation is accurately timed even at high rpm, increasing air intake and discharge from cylinders, thereby raising intake and exhaust e iciency. These optimal combustion conditions reduce PM and black smoke while raising fuel economy.

(4JJ1-TC)

Electronic control precisely injects fuel at extremely high pressure

in 1/1000 second units and determines optimal injection

amounts, reducing NOx and particulate matter (PM).

Pg.07