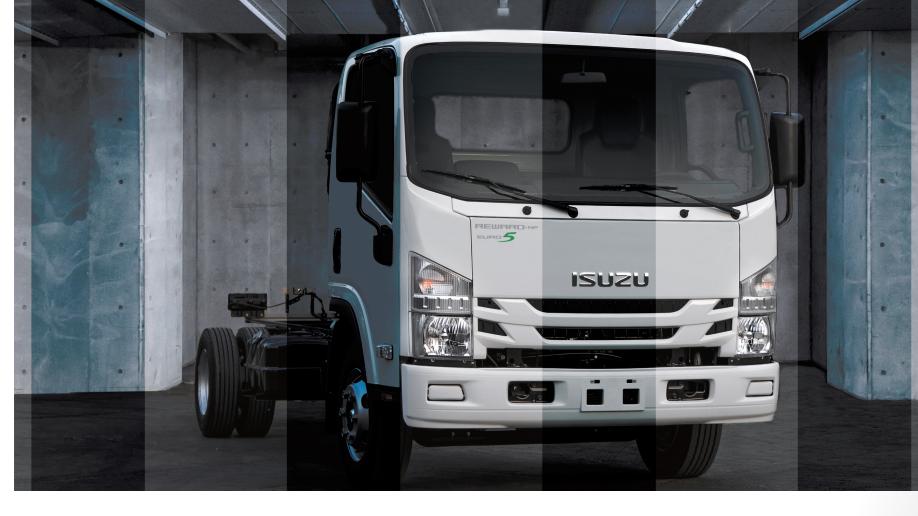

# Robust Frame and Durable under Harsh Conditions

Frame width 850mm Fitted to the 6.5ton class and above models.

Customers can utilize 850mm subframe body application, which is very common in Middle East and Africa market. The strength of frame will increase durability and will provide longer lifetime for the vehicle.

Thicker dimensions of the frame makes it stronger when it is subjected to the load, making the truck more durable. Higher GAW, makes the weight distribution on the axle more flexible and durable.

Rigid Axle Suspension

### Tough rigid axle suspension

Axles and suspensions are constructed not only to carry cargo, engine, and chassis, but also to provide better maneuverability, safety and comfort.