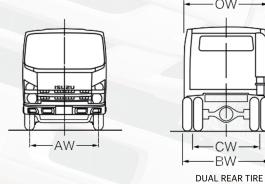

### MAIN SPECIFICATIONS

| CLASS       |        | N           | MR               |
|-------------|--------|-------------|------------------|
| MODEL       |        | NMR85E      | NMR85H           |
| REAR TIRE   |        | D           | ual              |
| G.V.W.      | [kg]   | 5,8         | 500              |
| TYPE        |        | Cab chassis | Crew Cab chassis |
| SEATING CAP | PACITY | 3           | 6                |

CAB CHASSIS / VEHICLE MASS 2085 2675

|                    | Туре                       | Dry Single Plate                         |                    |         |  |  |
|--------------------|----------------------------|------------------------------------------|--------------------|---------|--|--|
| CLUTCH             | Size [mm]                  | 300                                      |                    |         |  |  |
| TRANSMISSION       | Туре                       |                                          | MYY-6S 6speed      |         |  |  |
|                    | Diameter [mm]              | 292                                      |                    |         |  |  |
| FINAL GEAR         | EAR Gear ratio 5.375 / 5.8 |                                          |                    | 5.375   |  |  |
|                    | Туре                       | Oil Brake with VAC                       |                    |         |  |  |
| BRAKE              | Parking                    | Center Brake                             |                    |         |  |  |
| STEERING           | Туре                       |                                          | Power Assist       |         |  |  |
|                    | Front                      | 2900                                     |                    | F029    |  |  |
| AXLE               | Rear                       | 5000                                     |                    | R050    |  |  |
|                    | Front                      |                                          | Taper-Leaf         |         |  |  |
| SUSPENSION         | Rear                       | Main: Multi-Leaf /<br>Helper: Taper-Leaf |                    |         |  |  |
| FRAME              |                            | F                                        | R 740mm & RR 700mm |         |  |  |
| TIRE               | Front & Rear               | 195/85R16-114/112                        | 20                 | 5/85R16 |  |  |
| DISC WHEEL         | Front & Rear               |                                          | 16X5.5J-116.5      |         |  |  |
| FUEL TANK CAPACITY | LITER                      |                                          | 75L                |         |  |  |

### MAIN SPECIFICATIONS

| NPR                   |             |  |  |
|-----------------------|-------------|--|--|
| NPR75F NPR75K         |             |  |  |
| Dual                  |             |  |  |
| 7,500                 |             |  |  |
| Cab chassis           | Cab chassis |  |  |
| 3                     |             |  |  |
|                       |             |  |  |
| 4HK1-TCN              |             |  |  |
| njection, OHC, Diesel |             |  |  |
| 4                     |             |  |  |
| 5,193                 |             |  |  |
| 155 / 2,600           |             |  |  |
| .7 / 1,600-2600       |             |  |  |
| 24V - 4.0kW           |             |  |  |
|                       |             |  |  |
| 2690 / 2720           | 2715        |  |  |
|                       | 2690 / 2720 |  |  |

### CHASSIS

|                 | Туре             |                                                                                                                                                                                                                                                                                                                                                                                                                                                                                                                                                                                                                                                                                                                                                                                                                                                                                                                                                                                                                                                                                                                                                                                                                                                                                                                                                                                                                                                                                                                                                                                                                                                                                                                                                                                                                                                                                                                                                                                                                                                                                                                                | Dry Single Plate                  |               |  |  |
|-----------------|------------------|--------------------------------------------------------------------------------------------------------------------------------------------------------------------------------------------------------------------------------------------------------------------------------------------------------------------------------------------------------------------------------------------------------------------------------------------------------------------------------------------------------------------------------------------------------------------------------------------------------------------------------------------------------------------------------------------------------------------------------------------------------------------------------------------------------------------------------------------------------------------------------------------------------------------------------------------------------------------------------------------------------------------------------------------------------------------------------------------------------------------------------------------------------------------------------------------------------------------------------------------------------------------------------------------------------------------------------------------------------------------------------------------------------------------------------------------------------------------------------------------------------------------------------------------------------------------------------------------------------------------------------------------------------------------------------------------------------------------------------------------------------------------------------------------------------------------------------------------------------------------------------------------------------------------------------------------------------------------------------------------------------------------------------------------------------------------------------------------------------------------------------|-----------------------------------|---------------|--|--|
| CLUTCH          | Size [mm]        |                                                                                                                                                                                                                                                                                                                                                                                                                                                                                                                                                                                                                                                                                                                                                                                                                                                                                                                                                                                                                                                                                                                                                                                                                                                                                                                                                                                                                                                                                                                                                                                                                                                                                                                                                                                                                                                                                                                                                                                                                                                                                                                                | 325                               |               |  |  |
| TRANSMISSION    | Туре             | MYY-6S 6speed                                                                                                                                                                                                                                                                                                                                                                                                                                                                                                                                                                                                                                                                                                                                                                                                                                                                                                                                                                                                                                                                                                                                                                                                                                                                                                                                                                                                                                                                                                                                                                                                                                                                                                                                                                                                                                                                                                                                                                                                                                                                                                                  | MYY-6S 6speed<br>OPT/AMT          | MYY-6S 6speed |  |  |
| FINAL GEAR      | Diameter<br>[mm] | ALIBRIA                                                                                                                                                                                                                                                                                                                                                                                                                                                                                                                                                                                                                                                                                                                                                                                                                                                                                                                                                                                                                                                                                                                                                                                                                                                                                                                                                                                                                                                                                                                                                                                                                                                                                                                                                                                                                                                                                                                                                                                                                                                                                                                        | 320                               |               |  |  |
|                 | Gear ratio       | 4.777                                                                                                                                                                                                                                                                                                                                                                                                                                                                                                                                                                                                                                                                                                                                                                                                                                                                                                                                                                                                                                                                                                                                                                                                                                                                                                                                                                                                                                                                                                                                                                                                                                                                                                                                                                                                                                                                                                                                                                                                                                                                                                                          | 4.                                | .556          |  |  |
| BRAKE           | Туре             |                                                                                                                                                                                                                                                                                                                                                                                                                                                                                                                                                                                                                                                                                                                                                                                                                                                                                                                                                                                                                                                                                                                                                                                                                                                                                                                                                                                                                                                                                                                                                                                                                                                                                                                                                                                                                                                                                                                                                                                                                                                                                                                                | Oil Brake with Power Assist       |               |  |  |
|                 | Parking          | Center Brake                                                                                                                                                                                                                                                                                                                                                                                                                                                                                                                                                                                                                                                                                                                                                                                                                                                                                                                                                                                                                                                                                                                                                                                                                                                                                                                                                                                                                                                                                                                                                                                                                                                                                                                                                                                                                                                                                                                                                                                                                                                                                                                   |                                   |               |  |  |
| STEERING        | Туре             |                                                                                                                                                                                                                                                                                                                                                                                                                                                                                                                                                                                                                                                                                                                                                                                                                                                                                                                                                                                                                                                                                                                                                                                                                                                                                                                                                                                                                                                                                                                                                                                                                                                                                                                                                                                                                                                                                                                                                                                                                                                                                                                                | Power Assist                      |               |  |  |
|                 | Front            |                                                                                                                                                                                                                                                                                                                                                                                                                                                                                                                                                                                                                                                                                                                                                                                                                                                                                                                                                                                                                                                                                                                                                                                                                                                                                                                                                                                                                                                                                                                                                                                                                                                                                                                                                                                                                                                                                                                                                                                                                                                                                                                                | F031                              |               |  |  |
| AXLE            | Rear             |                                                                                                                                                                                                                                                                                                                                                                                                                                                                                                                                                                                                                                                                                                                                                                                                                                                                                                                                                                                                                                                                                                                                                                                                                                                                                                                                                                                                                                                                                                                                                                                                                                                                                                                                                                                                                                                                                                                                                                                                                                                                                                                                | R066                              |               |  |  |
| SUSPENSION      |                  | The same of the sa | FR MultiLeaf & RR MultiLeaf       |               |  |  |
| FRAME           |                  |                                                                                                                                                                                                                                                                                                                                                                                                                                                                                                                                                                                                                                                                                                                                                                                                                                                                                                                                                                                                                                                                                                                                                                                                                                                                                                                                                                                                                                                                                                                                                                                                                                                                                                                                                                                                                                                                                                                                                                                                                                                                                                                                | 850mm Straight                    |               |  |  |
| TIRE            | Front & Rear     |                                                                                                                                                                                                                                                                                                                                                                                                                                                                                                                                                                                                                                                                                                                                                                                                                                                                                                                                                                                                                                                                                                                                                                                                                                                                                                                                                                                                                                                                                                                                                                                                                                                                                                                                                                                                                                                                                                                                                                                                                                                                                                                                | 215/75R17.5 (OPT 7.5R-16-12)      |               |  |  |
| DISC WHEEL      | Front & Rear     |                                                                                                                                                                                                                                                                                                                                                                                                                                                                                                                                                                                                                                                                                                                                                                                                                                                                                                                                                                                                                                                                                                                                                                                                                                                                                                                                                                                                                                                                                                                                                                                                                                                                                                                                                                                                                                                                                                                                                                                                                                                                                                                                | 17.5X6.00-127 (OPT 6.00GSX16-127) |               |  |  |
| FUEL TANK CAPAC | CITY LITER       |                                                                                                                                                                                                                                                                                                                                                                                                                                                                                                                                                                                                                                                                                                                                                                                                                                                                                                                                                                                                                                                                                                                                                                                                                                                                                                                                                                                                                                                                                                                                                                                                                                                                                                                                                                                                                                                                                                                                                                                                                                                                                                                                | 200L                              |               |  |  |

### MAIN SPECIFICATIONS

| CLASS                      |             | NPR                           |                  |
|----------------------------|-------------|-------------------------------|------------------|
| MODEL                      | NPR85H      | NPR85K                        | NPR85K           |
| REAR TIRE                  |             | Dual                          |                  |
| G.V.W. [KG]                |             | 6,500                         |                  |
| ТҮРЕ                       | Cab Chassis | Cab Chassis                   | Crew Cab Chassis |
| SEATING CAPACITY           |             | 3                             |                  |
| ENGINE<br>MODEL            |             | 4JJ1-TCC                      |                  |
| ТҮРЕ                       |             | Direct Injection DOHC, Diesel |                  |
| NO. OF CYLINDERS           |             | 4                             |                  |
| DISPLACEMENT [CC]          |             | 2,999                         |                  |
| MAX. OUTPUT [PS/RPM]       |             | 124 / 2,600                   |                  |
| MAX. TORQUE [Kg.m/RPM]     |             | 36.0 / 1,500                  |                  |
| STARTER                    |             | 24V - 4.0kW                   |                  |
| MASS (kg)                  |             |                               |                  |
| CAB CHASSIS / VEHICLE MASS | 2430 / 2460 | 2455 / 2485                   | 2705             |