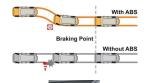

# **SAFETY**

Maintains vehicle stability by controlling wheel locking on slippery road surfaces. Even when taking evasive maneuvers at time of emergency, the stability also contributes to minimizing the size of accidents.