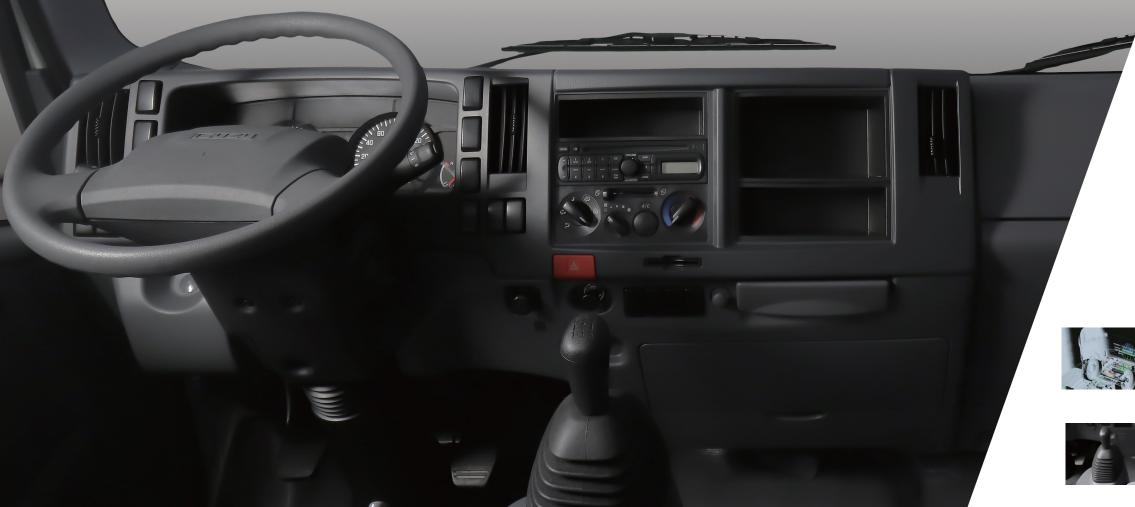

### More Space for DIN devices

Vehicles are equipped with more devices that use DIN connectors, and there is plenty of room to neatly install Information terminals and audio equipment up to six DIN devices can be installed, double than before.

DESIGNED WITH FUNCTIONAL BEAUTY AND CUSTOMIZATION TO **FULFILL ANY JOB.** 

WITH WIDE RANGE OF SELECTIONS, YOU CAN CHOOSE THE BEST MODEL FOR YOUR BUSINESS.

Meter panel graphics are totally renewed and incorporate ISO compliant warning symbols Meters are also easier to read, allowing drivers to confirm vehicle status at a glance Moreover, LED lighting uses less electrical power, and lamps have a long service life.