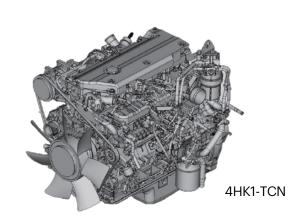

### **PRO (Electrical Control Engine)**

High performance engine with high power output, fuel efficiency, and quiet operation.

4HK1-TCN Direct-injection OHC, Diesel

- Displacement 5,193cc
- Max. Output 155PS /2,600rpm
- Max. Torque 419N•m