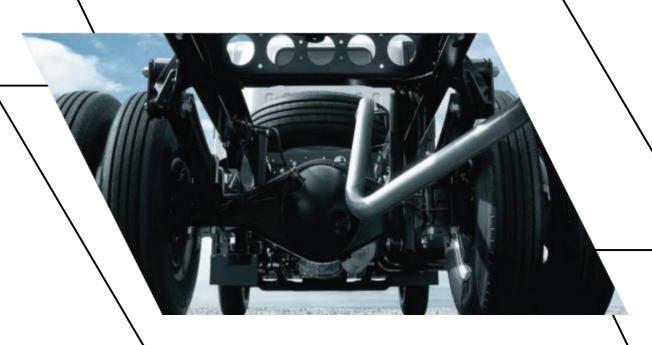

# Robust Frame and Durable under Harsh Conditions

Frame width 850mm Fitted to the 6.5ton class and above models.

Customers can utilize 850mm subframe body application, which is very common in Middle East and Africa market. The strength of frame will increase durability and will provide longer lifetime for the vehicle.

Thicker dimensions of the frame makes it stronger when it is subjected to the load, making the truck more durable. Higher GAW, makes the weight distribution on the axle more flexible and durable.

Rigid Axle Suspension

### Tough rigid axle suspension

Axles and suspensions are constructed not only to carry cargo, engine, and chassis, but also to provide better maneuverability, safety and comfort.