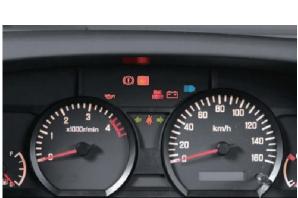

DESIGNED WITH FUNCTIONAL BEAUTY AND CUSTOMIZATION TO **FULFILL ANY JOB.** 

WITH WIDE RANGE OF SELECTIONS, YOU CAN CHOOSE THE BEST MODEL FOR YOUR BUSINESS.

Meter panel graphics are totally renewed and incorporate ISO compliant warning symbols Meters are also easier to read, allowing drivers to confirm vehicle status at a glance Moreover, LED lighting uses less electrical power, and lamps have a long service life.