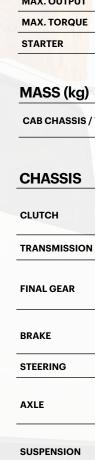

CAB CHASSIS / VEHICLE MASS 2085 2675

|                    | Туре                       | Dry Single Plate                         |                    |         |  |  |
|--------------------|----------------------------|------------------------------------------|--------------------|---------|--|--|
| CLUTCH             | Size [mm]                  | 300                                      |                    |         |  |  |
| TRANSMISSION       | Туре                       |                                          | MYY-6S 6speed      |         |  |  |
|                    | Diameter [mm]              | 292                                      |                    |         |  |  |
| FINAL GEAR         | EAR Gear ratio 5.375 / 5.8 |                                          |                    | 5.375   |  |  |
|                    | Туре                       | Oil Brake with VAC                       |                    |         |  |  |
| BRAKE              | Parking                    | Center Brake                             |                    |         |  |  |
| STEERING           | Туре                       |                                          | Power Assist       |         |  |  |
|                    | Front                      | 2900                                     |                    | F029    |  |  |
| AXLE               | Rear                       | 5000                                     |                    | R050    |  |  |
|                    | Front                      |                                          | Taper-Leaf         |         |  |  |
| SUSPENSION         | Rear                       | Main: Multi-Leaf /<br>Helper: Taper-Leaf |                    |         |  |  |
| FRAME              |                            | F                                        | R 740mm & RR 700mm |         |  |  |
| TIRE               | Front & Rear               | 195/85R16-114/112                        | 20                 | 5/85R16 |  |  |
| DISC WHEEL         | Front & Rear               |                                          | 16X5.5J-116.5      |         |  |  |
| FUEL TANK CAPACITY | LITER                      |                                          | 75L                |         |  |  |

### CHASSIS

|                 | Туре             |                                                                                                                                                                                                                                                                                                                                                                                                                                                                                                                                                                                                                                                                                                                                                                                                                                                                                                                                                                                                                                                                                                                                                                                                                                                                                                                                                                                                                                                                                                                                                                                                                                                                                                                                                                                                                                                                                                                                                                                                                                                                                                                                | Dry Single Plate                  |               |  |  |
|-----------------|------------------|--------------------------------------------------------------------------------------------------------------------------------------------------------------------------------------------------------------------------------------------------------------------------------------------------------------------------------------------------------------------------------------------------------------------------------------------------------------------------------------------------------------------------------------------------------------------------------------------------------------------------------------------------------------------------------------------------------------------------------------------------------------------------------------------------------------------------------------------------------------------------------------------------------------------------------------------------------------------------------------------------------------------------------------------------------------------------------------------------------------------------------------------------------------------------------------------------------------------------------------------------------------------------------------------------------------------------------------------------------------------------------------------------------------------------------------------------------------------------------------------------------------------------------------------------------------------------------------------------------------------------------------------------------------------------------------------------------------------------------------------------------------------------------------------------------------------------------------------------------------------------------------------------------------------------------------------------------------------------------------------------------------------------------------------------------------------------------------------------------------------------------|-----------------------------------|---------------|--|--|
| CLUTCH          | Size [mm]        |                                                                                                                                                                                                                                                                                                                                                                                                                                                                                                                                                                                                                                                                                                                                                                                                                                                                                                                                                                                                                                                                                                                                                                                                                                                                                                                                                                                                                                                                                                                                                                                                                                                                                                                                                                                                                                                                                                                                                                                                                                                                                                                                | 325                               |               |  |  |
| TRANSMISSION    | Туре             | MYY-6S 6speed                                                                                                                                                                                                                                                                                                                                                                                                                                                                                                                                                                                                                                                                                                                                                                                                                                                                                                                                                                                                                                                                                                                                                                                                                                                                                                                                                                                                                                                                                                                                                                                                                                                                                                                                                                                                                                                                                                                                                                                                                                                                                                                  | MYY-6S 6speed<br>OPT/AMT          | MYY-6S 6speed |  |  |
| FINAL GEAR      | Diameter<br>[mm] | ALIBRIA                                                                                                                                                                                                                                                                                                                                                                                                                                                                                                                                                                                                                                                                                                                                                                                                                                                                                                                                                                                                                                                                                                                                                                                                                                                                                                                                                                                                                                                                                                                                                                                                                                                                                                                                                                                                                                                                                                                                                                                                                                                                                                                        | 320                               |               |  |  |
|                 | Gear ratio       | 4.777                                                                                                                                                                                                                                                                                                                                                                                                                                                                                                                                                                                                                                                                                                                                                                                                                                                                                                                                                                                                                                                                                                                                                                                                                                                                                                                                                                                                                                                                                                                                                                                                                                                                                                                                                                                                                                                                                                                                                                                                                                                                                                                          | 4.                                | .556          |  |  |
| BRAKE           | Туре             |                                                                                                                                                                                                                                                                                                                                                                                                                                                                                                                                                                                                                                                                                                                                                                                                                                                                                                                                                                                                                                                                                                                                                                                                                                                                                                                                                                                                                                                                                                                                                                                                                                                                                                                                                                                                                                                                                                                                                                                                                                                                                                                                | Oil Brake with Power Assist       |               |  |  |
|                 | Parking          | Center Brake                                                                                                                                                                                                                                                                                                                                                                                                                                                                                                                                                                                                                                                                                                                                                                                                                                                                                                                                                                                                                                                                                                                                                                                                                                                                                                                                                                                                                                                                                                                                                                                                                                                                                                                                                                                                                                                                                                                                                                                                                                                                                                                   |                                   |               |  |  |
| STEERING        | Туре             |                                                                                                                                                                                                                                                                                                                                                                                                                                                                                                                                                                                                                                                                                                                                                                                                                                                                                                                                                                                                                                                                                                                                                                                                                                                                                                                                                                                                                                                                                                                                                                                                                                                                                                                                                                                                                                                                                                                                                                                                                                                                                                                                | Power Assist                      |               |  |  |
|                 | Front            |                                                                                                                                                                                                                                                                                                                                                                                                                                                                                                                                                                                                                                                                                                                                                                                                                                                                                                                                                                                                                                                                                                                                                                                                                                                                                                                                                                                                                                                                                                                                                                                                                                                                                                                                                                                                                                                                                                                                                                                                                                                                                                                                | F031                              |               |  |  |
| AXLE            | Rear             |                                                                                                                                                                                                                                                                                                                                                                                                                                                                                                                                                                                                                                                                                                                                                                                                                                                                                                                                                                                                                                                                                                                                                                                                                                                                                                                                                                                                                                                                                                                                                                                                                                                                                                                                                                                                                                                                                                                                                                                                                                                                                                                                | R066                              |               |  |  |
| SUSPENSION      |                  | The same of the sa | FR MultiLeaf & RR MultiLeaf       |               |  |  |
| FRAME           |                  |                                                                                                                                                                                                                                                                                                                                                                                                                                                                                                                                                                                                                                                                                                                                                                                                                                                                                                                                                                                                                                                                                                                                                                                                                                                                                                                                                                                                                                                                                                                                                                                                                                                                                                                                                                                                                                                                                                                                                                                                                                                                                                                                | 850mm Straight                    |               |  |  |
| TIRE            | Front & Rear     |                                                                                                                                                                                                                                                                                                                                                                                                                                                                                                                                                                                                                                                                                                                                                                                                                                                                                                                                                                                                                                                                                                                                                                                                                                                                                                                                                                                                                                                                                                                                                                                                                                                                                                                                                                                                                                                                                                                                                                                                                                                                                                                                | 215/75R17.5 (OPT 7.5R-16-12)      |               |  |  |
| DISC WHEEL      | Front & Rear     |                                                                                                                                                                                                                                                                                                                                                                                                                                                                                                                                                                                                                                                                                                                                                                                                                                                                                                                                                                                                                                                                                                                                                                                                                                                                                                                                                                                                                                                                                                                                                                                                                                                                                                                                                                                                                                                                                                                                                                                                                                                                                                                                | 17.5X6.00-127 (OPT 6.00GSX16-127) |               |  |  |
| FUEL TANK CAPAC | CITY LITER       |                                                                                                                                                                                                                                                                                                                                                                                                                                                                                                                                                                                                                                                                                                                                                                                                                                                                                                                                                                                                                                                                                                                                                                                                                                                                                                                                                                                                                                                                                                                                                                                                                                                                                                                                                                                                                                                                                                                                                                                                                                                                                                                                | 200L                              |               |  |  |