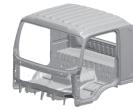

### **HIGHLY RIGID CAB**

The highly rigid cab brings the highest level of collision safety to cab-over vehicles. Door waist areas are reinforced, and the frame is strengthened to maintain the integrity of the cab forming a protective cocoon that limits injury in the events of accident.

### **REINFORCED DOOR WAIST**

Minimizes distortion in the shape of the cab in the event of accident.