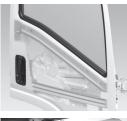

### **HIGHLY RIGID CAB**

The highly rigid cab brings the highest level of collision safety to cab-over vehicles. Door waist areas are reinforced, and the frame is strengthened to maintain the integrity of the cab forming a protective cocoon that limits injury in the events of accident.

### **REINFORCED DOOR WAIST**

Minimizes distortion in the shape of the cab in the event of accident.