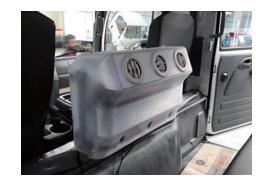

### **CREW CAB REAR COOLER**

Double refrigerant condensers. (Better cooling efficiency) Stronger and powerful blower motor.

3 Big Vents in the center.

Flexible round air louver. (Better cold air distribution)

We have the finest air conditioning with a bigger double refrigerant condensers. We have the best air flow and distribution with a strong blower motor, 3 big vents and flexible round louver.

Isuzu offers the best performance with a fantastic cold and strong rear cooler for passengers in the light duty truck category.