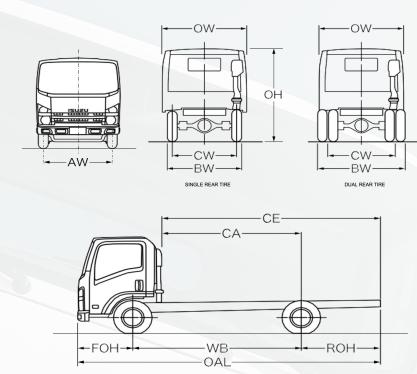

### MAIN SPECIFICATIONS

| CLASS       |        | N           | MR               |
|-------------|--------|-------------|------------------|
| MODEL       |        | NMR85E      | NMR85H           |
| REAR TIRE   |        | D           | ual              |
| G.V.W.      | [kg]   | 5,8         | 500              |
| TYPE        |        | Cab chassis | Crew Cab chassis |
| SEATING CAP | PACITY | 3           | 6                |

CAB CHASSIS / VEHICLE MASS 2085 2675

|                    | Туре                       | Dry Single Plate                         |                    |         |  |  |
|--------------------|----------------------------|------------------------------------------|--------------------|---------|--|--|
| CLUTCH             | Size [mm]                  | 300                                      |                    |         |  |  |
| TRANSMISSION       | Туре                       |                                          | MYY-6S 6speed      |         |  |  |
|                    | Diameter [mm]              | 292                                      |                    |         |  |  |
| FINAL GEAR         | EAR Gear ratio 5.375 / 5.8 |                                          |                    | 5.375   |  |  |
|                    | Туре                       | Oil Brake with VAC                       |                    |         |  |  |
| BRAKE              | Parking                    | Center Brake                             |                    |         |  |  |
| STEERING           | Туре                       |                                          | Power Assist       |         |  |  |
|                    | Front                      | 2900                                     |                    | F029    |  |  |
| AXLE               | Rear                       | 5000                                     |                    | R050    |  |  |
|                    | Front                      |                                          | Taper-Leaf         |         |  |  |
| SUSPENSION         | Rear                       | Main: Multi-Leaf /<br>Helper: Taper-Leaf |                    |         |  |  |
| FRAME              |                            | F                                        | R 740mm & RR 700mm |         |  |  |
| TIRE               | Front & Rear               | 195/85R16-114/112                        | 20                 | 5/85R16 |  |  |
| DISC WHEEL         | Front & Rear               |                                          | 16X5.5J-116.5      |         |  |  |
| FUEL TANK CAPACITY | LITER                      |                                          | 75L                |         |  |  |

### MAIN SPECIFICATIONS

| NPR                   |             |  |  |
|-----------------------|-------------|--|--|
| NPR75F NPR75K         |             |  |  |
| Dual                  |             |  |  |
| 7,500                 |             |  |  |
| Cab chassis           | Cab chassis |  |  |
| 3                     |             |  |  |
|                       |             |  |  |
| 4HK1-TCN              |             |  |  |
| njection, OHC, Diesel |             |  |  |
| 4                     |             |  |  |
| 5,193                 |             |  |  |
| 155 / 2,600           |             |  |  |
| .7 / 1,600-2600       |             |  |  |
| 24V - 4.0kW           |             |  |  |
|                       |             |  |  |
| 2690 / 2720           | 2715        |  |  |
|                       | 2690 / 2720 |  |  |

### CHASSIS

|                 | Туре             |                                                                                                                                                                                                                                                                                                                                                                                                                                                                                                                                                                                                                                                                                                                                                                                                                                                                                                                                                                                                                                                                                                                                                                                                                                                                                                                                                                                                                                                                                                                                                                                                                                                                                                                                                                                                                                                                                                                                                                                                                                                                                                                                | Dry Single Plate                  |               |  |  |
|-----------------|------------------|--------------------------------------------------------------------------------------------------------------------------------------------------------------------------------------------------------------------------------------------------------------------------------------------------------------------------------------------------------------------------------------------------------------------------------------------------------------------------------------------------------------------------------------------------------------------------------------------------------------------------------------------------------------------------------------------------------------------------------------------------------------------------------------------------------------------------------------------------------------------------------------------------------------------------------------------------------------------------------------------------------------------------------------------------------------------------------------------------------------------------------------------------------------------------------------------------------------------------------------------------------------------------------------------------------------------------------------------------------------------------------------------------------------------------------------------------------------------------------------------------------------------------------------------------------------------------------------------------------------------------------------------------------------------------------------------------------------------------------------------------------------------------------------------------------------------------------------------------------------------------------------------------------------------------------------------------------------------------------------------------------------------------------------------------------------------------------------------------------------------------------|-----------------------------------|---------------|--|--|
| CLUTCH          | Size [mm]        |                                                                                                                                                                                                                                                                                                                                                                                                                                                                                                                                                                                                                                                                                                                                                                                                                                                                                                                                                                                                                                                                                                                                                                                                                                                                                                                                                                                                                                                                                                                                                                                                                                                                                                                                                                                                                                                                                                                                                                                                                                                                                                                                | 325                               |               |  |  |
| TRANSMISSION    | Туре             | MYY-6S 6speed                                                                                                                                                                                                                                                                                                                                                                                                                                                                                                                                                                                                                                                                                                                                                                                                                                                                                                                                                                                                                                                                                                                                                                                                                                                                                                                                                                                                                                                                                                                                                                                                                                                                                                                                                                                                                                                                                                                                                                                                                                                                                                                  | MYY-6S 6speed<br>OPT/AMT          | MYY-6S 6speed |  |  |
| FINAL GEAR      | Diameter<br>[mm] | ALIBRIA                                                                                                                                                                                                                                                                                                                                                                                                                                                                                                                                                                                                                                                                                                                                                                                                                                                                                                                                                                                                                                                                                                                                                                                                                                                                                                                                                                                                                                                                                                                                                                                                                                                                                                                                                                                                                                                                                                                                                                                                                                                                                                                        | 320                               |               |  |  |
|                 | Gear ratio       | 4.777                                                                                                                                                                                                                                                                                                                                                                                                                                                                                                                                                                                                                                                                                                                                                                                                                                                                                                                                                                                                                                                                                                                                                                                                                                                                                                                                                                                                                                                                                                                                                                                                                                                                                                                                                                                                                                                                                                                                                                                                                                                                                                                          | 4.                                | .556          |  |  |
| BRAKE           | Туре             |                                                                                                                                                                                                                                                                                                                                                                                                                                                                                                                                                                                                                                                                                                                                                                                                                                                                                                                                                                                                                                                                                                                                                                                                                                                                                                                                                                                                                                                                                                                                                                                                                                                                                                                                                                                                                                                                                                                                                                                                                                                                                                                                | Oil Brake with Power Assist       |               |  |  |
|                 | Parking          | Center Brake                                                                                                                                                                                                                                                                                                                                                                                                                                                                                                                                                                                                                                                                                                                                                                                                                                                                                                                                                                                                                                                                                                                                                                                                                                                                                                                                                                                                                                                                                                                                                                                                                                                                                                                                                                                                                                                                                                                                                                                                                                                                                                                   |                                   |               |  |  |
| STEERING        | Туре             |                                                                                                                                                                                                                                                                                                                                                                                                                                                                                                                                                                                                                                                                                                                                                                                                                                                                                                                                                                                                                                                                                                                                                                                                                                                                                                                                                                                                                                                                                                                                                                                                                                                                                                                                                                                                                                                                                                                                                                                                                                                                                                                                | Power Assist                      |               |  |  |
|                 | Front            |                                                                                                                                                                                                                                                                                                                                                                                                                                                                                                                                                                                                                                                                                                                                                                                                                                                                                                                                                                                                                                                                                                                                                                                                                                                                                                                                                                                                                                                                                                                                                                                                                                                                                                                                                                                                                                                                                                                                                                                                                                                                                                                                | F031                              |               |  |  |
| AXLE            | Rear             |                                                                                                                                                                                                                                                                                                                                                                                                                                                                                                                                                                                                                                                                                                                                                                                                                                                                                                                                                                                                                                                                                                                                                                                                                                                                                                                                                                                                                                                                                                                                                                                                                                                                                                                                                                                                                                                                                                                                                                                                                                                                                                                                | R066                              |               |  |  |
| SUSPENSION      |                  | The same of the sa | FR MultiLeaf & RR MultiLeaf       |               |  |  |
| FRAME           |                  |                                                                                                                                                                                                                                                                                                                                                                                                                                                                                                                                                                                                                                                                                                                                                                                                                                                                                                                                                                                                                                                                                                                                                                                                                                                                                                                                                                                                                                                                                                                                                                                                                                                                                                                                                                                                                                                                                                                                                                                                                                                                                                                                | 850mm Straight                    |               |  |  |
| TIRE            | Front & Rear     |                                                                                                                                                                                                                                                                                                                                                                                                                                                                                                                                                                                                                                                                                                                                                                                                                                                                                                                                                                                                                                                                                                                                                                                                                                                                                                                                                                                                                                                                                                                                                                                                                                                                                                                                                                                                                                                                                                                                                                                                                                                                                                                                | 215/75R17.5 (OPT 7.5R-16-12)      |               |  |  |
| DISC WHEEL      | Front & Rear     |                                                                                                                                                                                                                                                                                                                                                                                                                                                                                                                                                                                                                                                                                                                                                                                                                                                                                                                                                                                                                                                                                                                                                                                                                                                                                                                                                                                                                                                                                                                                                                                                                                                                                                                                                                                                                                                                                                                                                                                                                                                                                                                                | 17.5X6.00-127 (OPT 6.00GSX16-127) |               |  |  |
| FUEL TANK CAPAC | CITY LITER       |                                                                                                                                                                                                                                                                                                                                                                                                                                                                                                                                                                                                                                                                                                                                                                                                                                                                                                                                                                                                                                                                                                                                                                                                                                                                                                                                                                                                                                                                                                                                                                                                                                                                                                                                                                                                                                                                                                                                                                                                                                                                                                                                | 200L                              |               |  |  |

### MAIN SPECIFICATIONS

| CLASS                      |             | NPR                           |                  |
|----------------------------|-------------|-------------------------------|------------------|
| MODEL                      | NPR85H      | NPR85K                        | NPR85K           |
| REAR TIRE                  |             | Dual                          |                  |
| G.V.W. [KG]                |             | 6,500                         |                  |
| ТҮРЕ                       | Cab Chassis | Cab Chassis                   | Crew Cab Chassis |
| SEATING CAPACITY           |             | 3                             |                  |
| ENGINE<br>MODEL            |             | 4JJ1-TCC                      |                  |
| ТҮРЕ                       |             | Direct Injection DOHC, Diesel |                  |
| NO. OF CYLINDERS           |             | 4                             |                  |
| DISPLACEMENT [CC]          |             | 2,999                         |                  |
| MAX. OUTPUT [PS/RPM]       |             | 124 / 2,600                   |                  |
| MAX. TORQUE [Kg.m/RPM]     |             | 36.0 / 1,500                  |                  |
| STARTER                    |             | 24V - 4.0kW                   |                  |
| MASS (kg)                  |             |                               |                  |
| CAB CHASSIS / VEHICLE MASS | 2430 / 2460 | 2455 / 2485                   | 2705             |