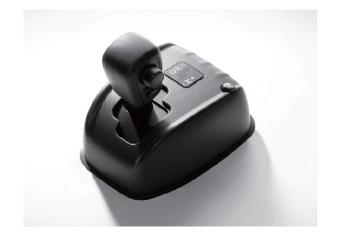

### AMT (Automated Manual Transmission)

Easy Driving (No Clutch Operation) Avoid variation of the fuel e iciency among different drivers (Gear shifting is completely computerized) Maintenance free clutch (Fluid Coupling System).