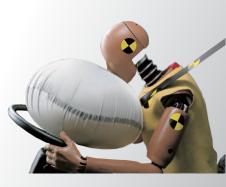

### DRIVER AND PASSENGER SRS AIRBAGS

we offer an SRS airbag system for both the driver's seat and the passenger seat. Each airbag is fitted as a set with a pretensioner -and load-limiter- equipped seatbelt.